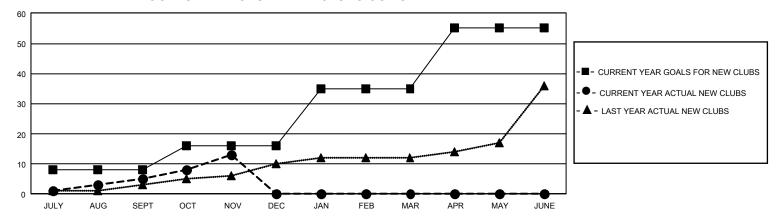

## GOALS AND ACTUAL NEW CLUBS CUMULATIVE

## GMT Constitutional Area 3, Group F

REPORT DOES NOT INCLUDE CLUBS IN UNDISTRICTED AREAS.

| Clubs                 |               |           |               | Members               |                           |                         |                                                    |
|-----------------------|---------------|-----------|---------------|-----------------------|---------------------------|-------------------------|----------------------------------------------------|
| RESULTS FOR 2024-2025 |               |           |               | RESULTS FOR 2024-2025 |                           |                         |                                                    |
| QUARTER               | NEW CLUB GOAL | NEW CLUBS | DROPPED CLUBS | QUARTER M             | IEMBER GROWTH NET<br>GOAL | MEMBER GROWTH<br>ACTUAL | DROPPED MEMBERS<br>ACTUAL (including<br>transfers) |
| JULY/AUG/SEPT         | 24            | 5         | 15            | JULY/AUG/SEP          | T 879                     | 932                     | 1,190                                              |
| OCT/NOV/DEC           | 24            | 8         | 3             | OCT/NOV/DEC           | 1015                      | 1,098                   | 853                                                |
| JAN/FEB/MAR           | 57            | 0         | 0             | JAN/FEB/MAR           | 939                       | 0                       | 0                                                  |
| APR/MAY/JUNE          | 60            | 0         | 0             | APR/MAY/JUNE          | 1036                      | 0                       | 0                                                  |