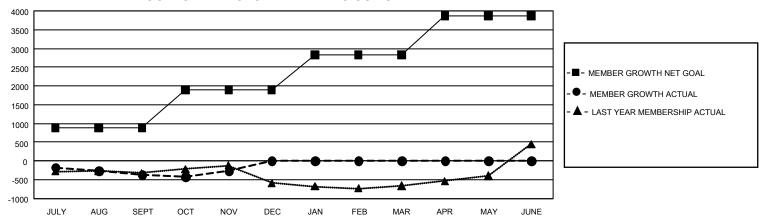

## GOALS AND ACTUAL MEMBERS CUMULATIVE

| DROPPED CLUBS: 18 |       | 480 CLUBS OF 1,427 ADDED 1<br>OR MORE NEW MEMBERS | GENDER DISTRIBUTION  MALE 18,991 (49.77%) |                 |  |
|-------------------|-------|---------------------------------------------------|-------------------------------------------|-----------------|--|
|                   |       |                                                   | FEMALE                                    | ` '             |  |
|                   |       |                                                   | FEWALE                                    | 19,138 (50.15%) |  |
| DROPPED MEMBERS   |       |                                                   | NON BINARY                                | 4 (0.01%)       |  |
| DECEASED          | 121   |                                                   | PREFER NOT TO ANSWER                      | 27 (0.07%)      |  |
| CLUB CANCELLED    | 161   |                                                   | TOTAL FAMILY UNIT MEMBERS 0               |                 |  |
| OTHER             | 1,738 | CLICK HERE FOR                                    |                                           |                 |  |
| TOTAL             | 2,020 | CUMULATIVE MEMBERSHIP DATA                        | FAMILY MEMBERS PAYING HALF DUES 0         |                 |  |

## GMT Constitutional Area 3, Group F

REPORT DOES NOT INCLUDE CLUBS IN UNDISTRICTED AREAS.

| Clubs                 |               |           |               | Members               |                           |                         |                                                    |
|-----------------------|---------------|-----------|---------------|-----------------------|---------------------------|-------------------------|----------------------------------------------------|
| RESULTS FOR 2024-2025 |               |           |               | RESULTS FOR 2024-2025 |                           |                         |                                                    |
| QUARTER               | NEW CLUB GOAL | NEW CLUBS | DROPPED CLUBS | QUARTER M             | IEMBER GROWTH NET<br>GOAL | MEMBER GROWTH<br>ACTUAL | DROPPED MEMBERS<br>ACTUAL (including<br>transfers) |
| JULY/AUG/SEPT         | 24            | 5         | 15            | JULY/AUG/SEP          | T 879                     | 932                     | 1,190                                              |
| OCT/NOV/DEC           | 24            | 8         | 3             | OCT/NOV/DEC           | 1015                      | 1,098                   | 853                                                |
| JAN/FEB/MAR           | 57            | 0         | 0             | JAN/FEB/MAR           | 939                       | 0                       | 0                                                  |
| APR/MAY/JUNE          | 60            | 0         | 0             | APR/MAY/JUNE          | 1036                      | 0                       | 0                                                  |